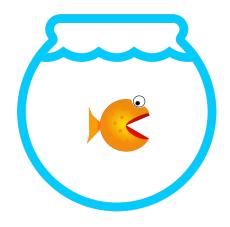

## <u>Sam</u>

My name is Sam. This is my pet. My pet is a fish.

What is my pet? Your pet is a \_\_\_\_\_.