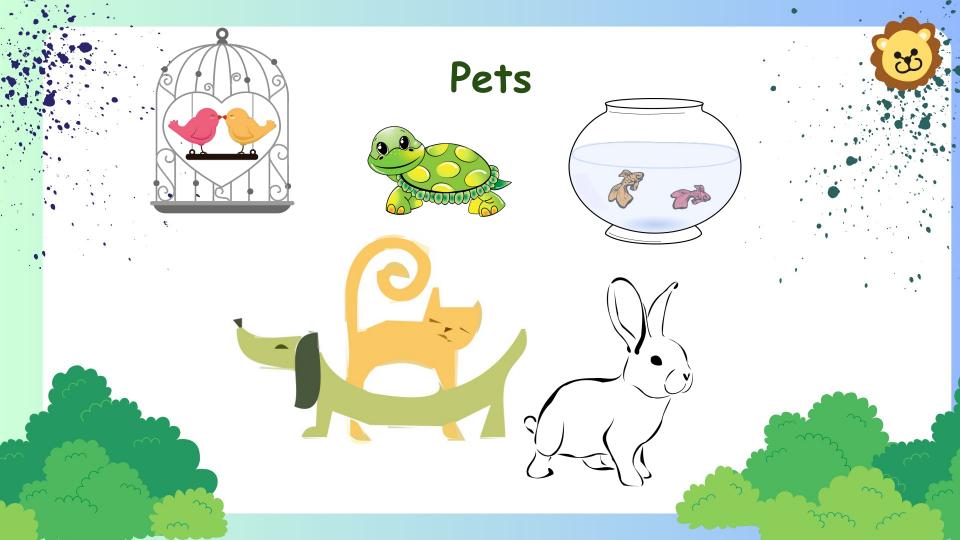

## <u>Sam</u>

My name is Sam. This is my pet. My pet is a fish.

What is my pet? Your pet is a \_\_\_\_\_.