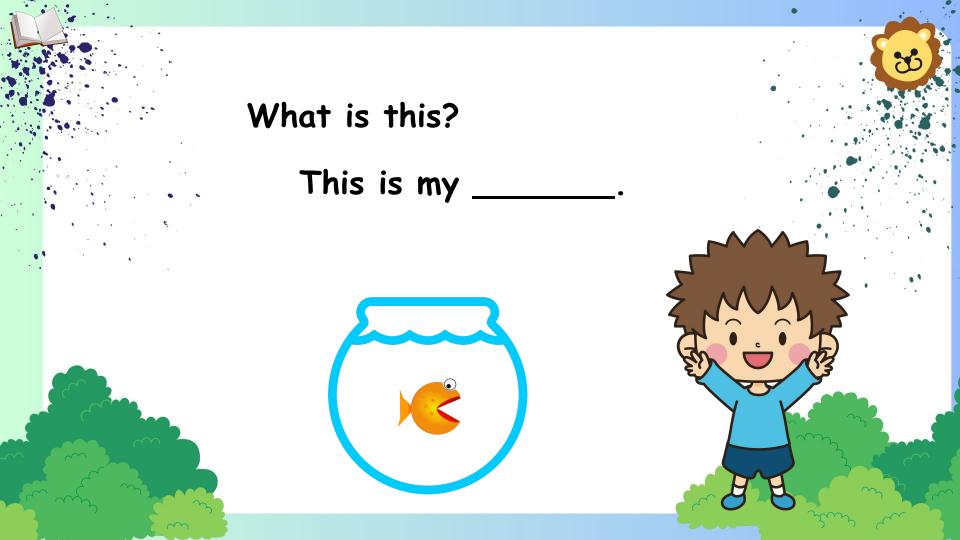

## <u>Sam</u>

My name is Sam. This is my pet. My pet is a fish.

What is my pet? Your pet is a \_\_\_\_\_.