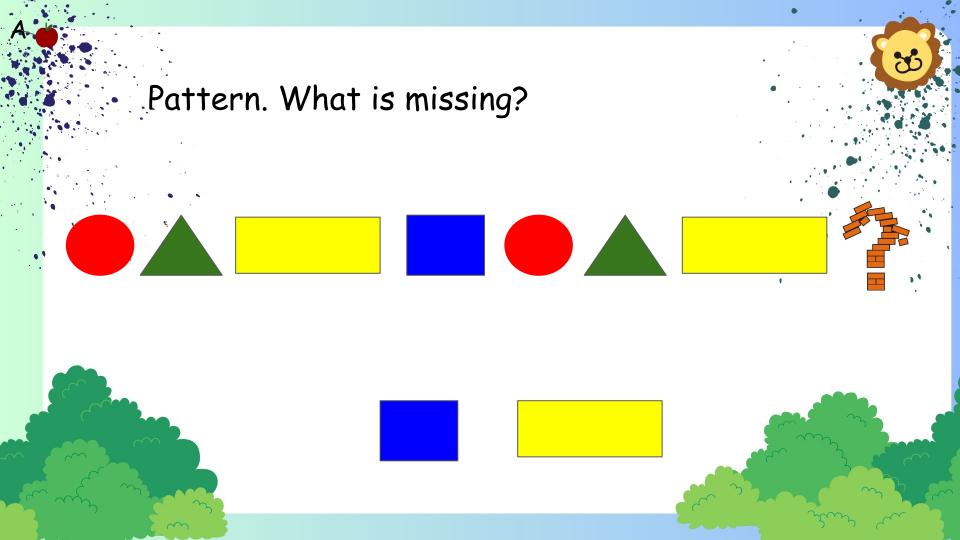

## <u>Sam</u>

My name is Sam. This is my pet. My pet is a fish.

What is my pet? Your pet is a \_\_\_\_\_.