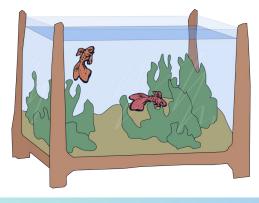

## <u>Sam</u>

My name is Sam. This is my pet. My pet is a fish.

What is my pet? Your pet is a \_\_\_\_\_.