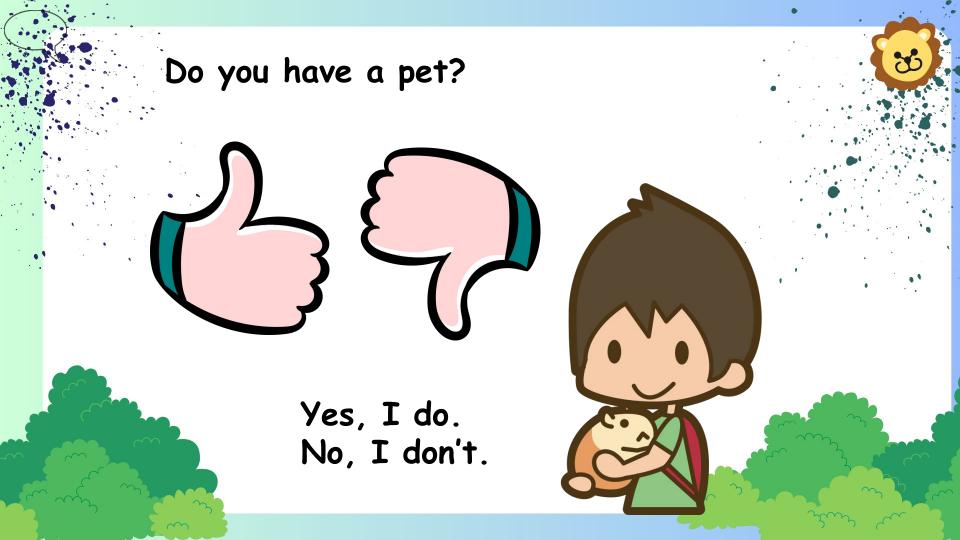

## <u>Sam</u>

My name is Sam. This is my pet. My pet is a fish.

What is my pet? Your pet is a \_\_\_\_\_.