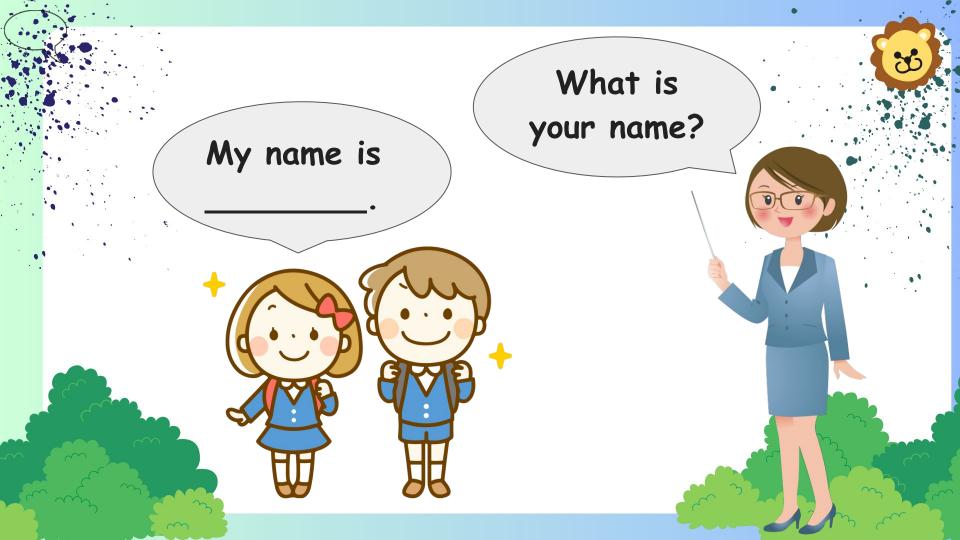

## <u>Sam</u>

My name is Sam. This is my pet. My pet is a fish.

What is my pet? Your pet is a \_\_\_\_\_.