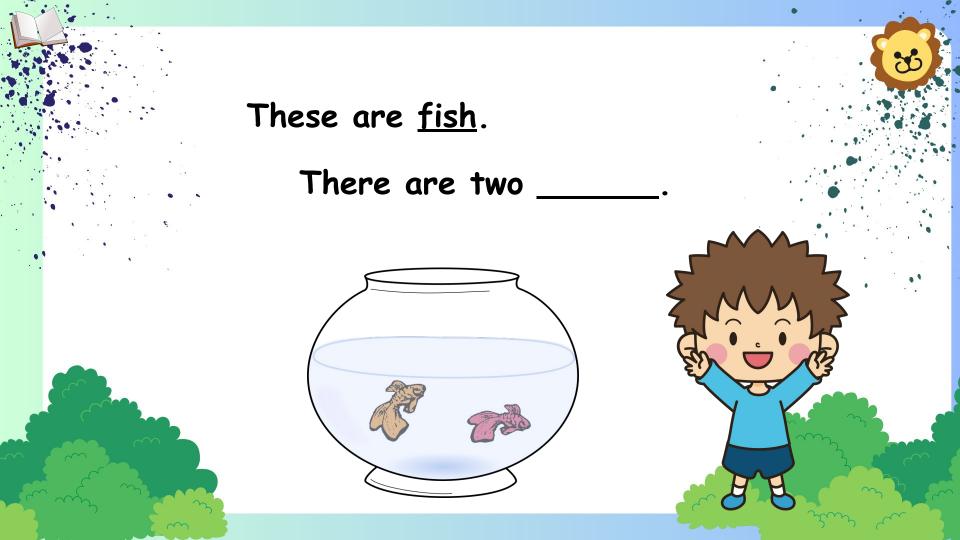

## <u>Sam</u>

My name is Sam. This is my pet. My pet is a fish.

What is my pet? Your pet is a \_\_\_\_\_.