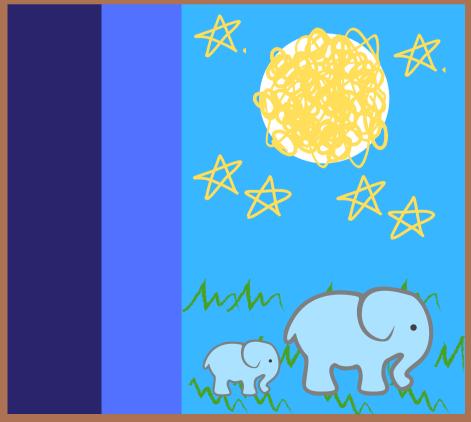

# Moon Collage

Directions: Provide your child with different shades of blue construction paper, white and yellow tissue paper, and glue. Have them tear the tissue paper into small pieces and glue them on the blue paper to create a beautiful moon collage. Have them cut out the baby and mommy elephant and place them in the scene. Encourage them to add different elements to their creation it make it special.

#### **Materials**

- 1. Different shades of blue construction paper
- 2. White and yellow tissue paper
- 3. Glue
- 4. Print out of mommy and baby elephant

LISNS LEARN