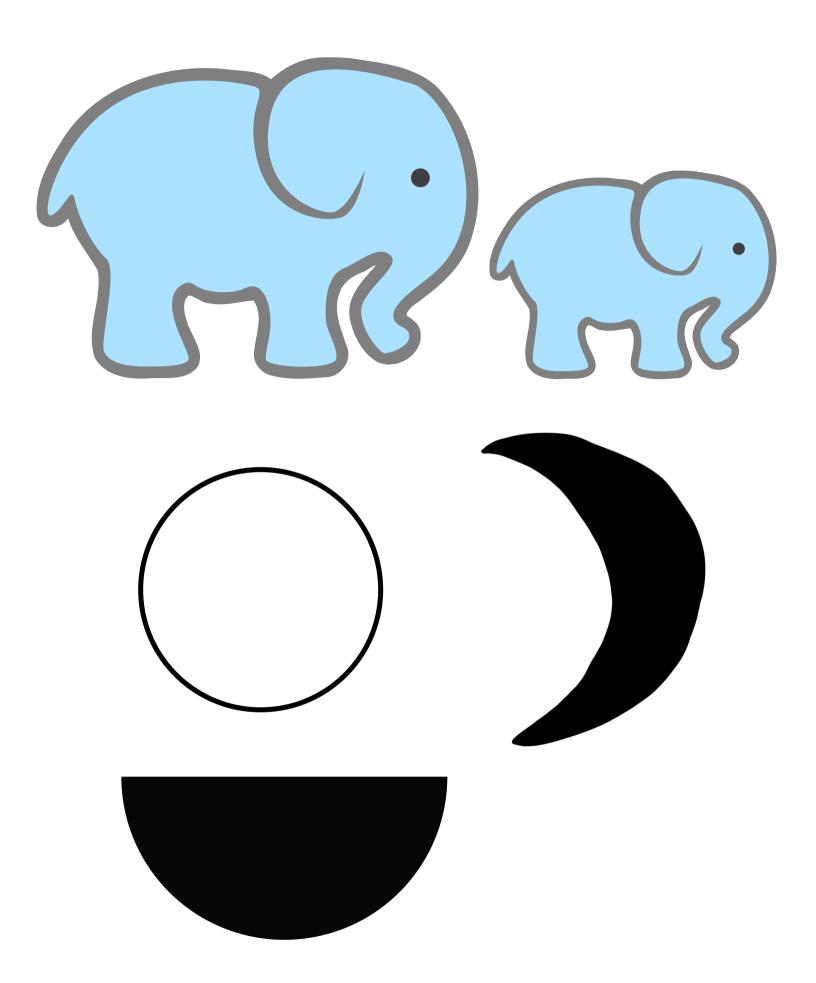

# Moon Collage

Directions: Provide your child with different shades of blue construction paper, white and yellow tissue paper, and glue. Have them tear the tissue paper into small pieces and glue them on the blue paper to create a beautiful moon collage. Have them cut out the baby and mommy elephant and place them in the scene. Encourage them to add different elements to their creation it make it special.

#### **Materials**

- 1. Different shades of blue construction paper
- 2. White and yellow tissue paper
- 3. Glue
- 4. Print out of mommy and baby elephant

LISNS LEARN