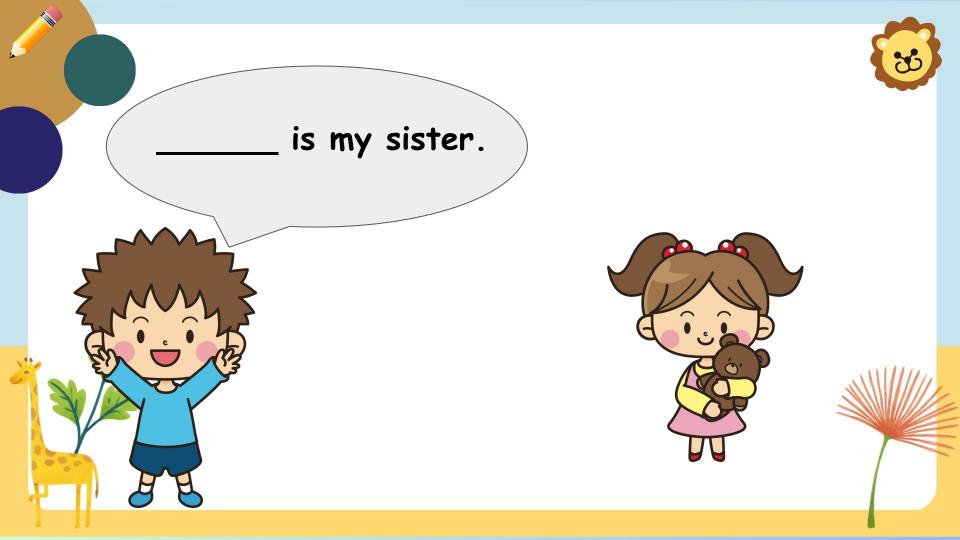

They are my grandparents.

is my brother.

Who are they?
They are my family.
Where is mom?
Where is dad?