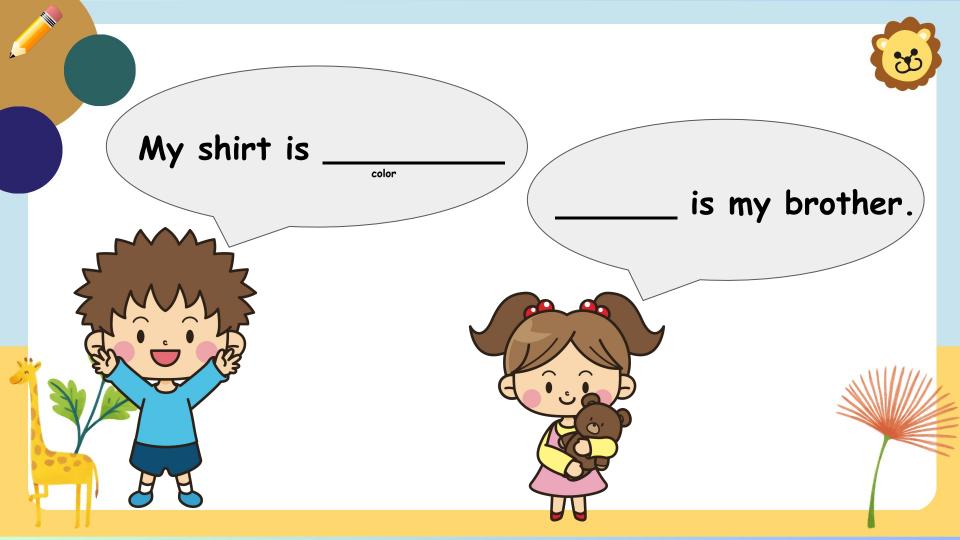

Credit and Acknowledgements

Ways to Connect with Us

Brands used within this product:

What color is it? It is white.

What color is it?
It is black <u>and</u> white.

What color is it? It is purple.

He is my \_\_\_\_\_.

They are my grandparents.

is my brother.

Who are they?
They are my family.
Where is mom?
Where is dad?