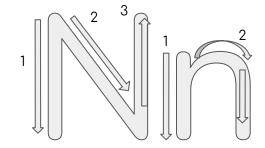

| B |  |
|---|--|
| B |  |
| B |  |
| b |  |
| b |  |
| b |  |

|   |  | 2 |
|---|--|---|
|   |  |   |
|   |  |   |
| F |  |   |
| F |  |   |
| F |  |   |

| Ρ |  |
|---|--|
| Ρ |  |
| Ρ |  |
| p |  |
| р |  |
| p |  |