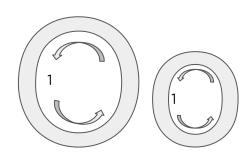

| B |  |
|---|--|
| B |  |
| B |  |
| b |  |
| b |  |
| b |  |

|   |  | 2 |
|---|--|---|
|   |  |   |
|   |  |   |
| F |  |   |
| F |  |   |
| F |  |   |

| Ρ |  |
|---|--|
| Ρ |  |
| Ρ |  |
| p |  |
| р |  |
| p |  |