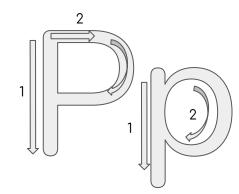

| B |  |
|---|--|
| B |  |
| B |  |
| b |  |
| b |  |
| b |  |

|   |  | 2 |
|---|--|---|
|   |  |   |
|   |  |   |
| F |  |   |
| F |  |   |
| F |  |   |

| Ρ |  |
|---|--|
| Ρ |  |
| Ρ |  |
| p |  |
| р |  |
| p |  |